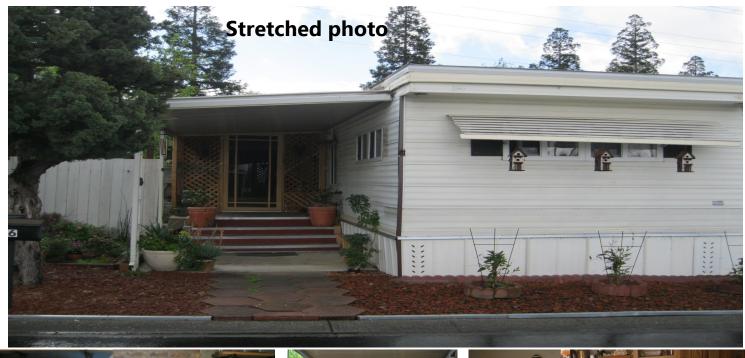

*For Sale 76 Terrace Dr Concord Ca.* 94518 In the Concord Mobile Home Park It has 2 Bedrooms, 1.5 Full Baths, 2 Car Carport, an Expanded Area half entry deck other half used a 3 rd bedroom, Remodeled Kitchen, Granite counters Stainless appliances Remodeled baths with tile and upgraded fixtures, Newer Double Glazed Windows, Storage shed, This is a single wide Mobile Home is a 1971 built by Campion which is 12' x 56' in length with a Space rent \$ 684.00