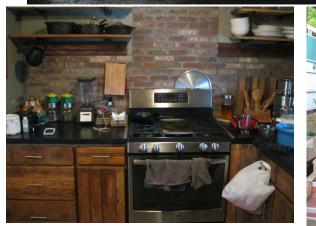

*For Sale 76 Terrace Dr Concord Ca.* 94518 In the Concord Mobile Home Park It has 2 Bedrooms, 1.5 Full Baths, 2 Car Carport, an Expanded Area half entry deck other half used a 3 rd bedroom, Remodeled Kitchen, Granite counters Stainless appliances Remodeled baths with tile and upgraded fixtures, Newer Double Glazed Windows, Storage shed, This is a single wide Mobile Home is a 1971 built by Campion which is 12' x 56' in length with a Space rent \$ 684.00