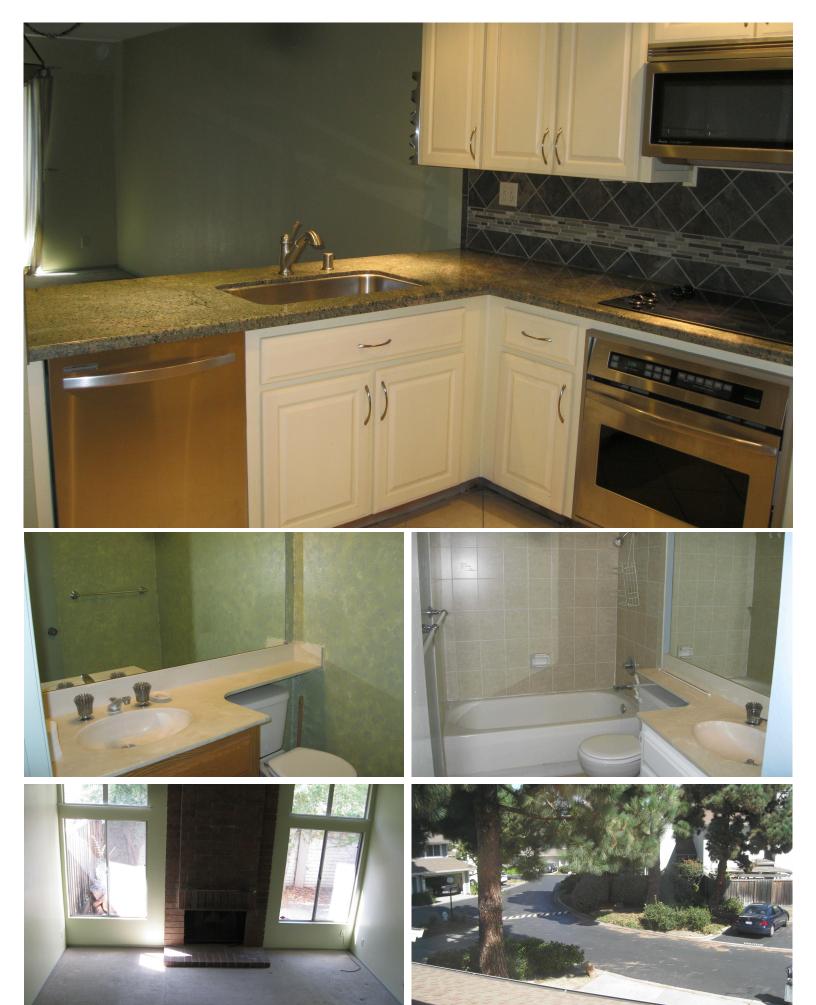

## 2439 Limehouse Ln, San Leandro, Ca 94578

Spacious 3 bedroom, 2.5 bath, two level townhome. Has remodeled kitchen with granite, tile, high end stainless appliances and recessed lighting. Family room off kitchen, Fire place in Living room, Hall bath has upgraded tile on floor and shower. Newer water heater and forced Air furnace. Two extra parking spots in drive way and lots of guest across street. Security gate entrance and community pool and spa.