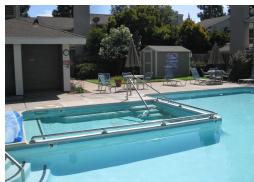

## 2439 Limehouse Ln, San Leandro, Ca 94578

Spacious 3 bedroom, 2.5 bath, two level townhome. Has remodeled kitchen with granite, tile, high end stainless appliances and recessed lighting. Family room off kitchen, Fire place in Living room, Hall bath has upgraded tile on floor and shower. Newer water heater and forced Air furnace. Two extra parking spots in drive way and lots of guest across street. Security gate entrance and community pool and spa.