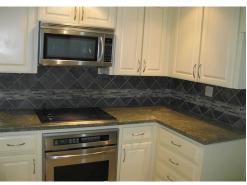

## 2439 Limehouse Ln, San Leandro, Ca 94578

Spacious 3 bedroom, 2.5 bath, two level townhome. Has remodeled kitchen with granite, tile, high end stainless appliances and recessed lighting. Family room off kitchen, Fire place in Living room, Hall bath has upgraded tile on floor and shower. Newer water heater and forced Air furnace. Two extra parking spots in drive way and lots of guest across street. Security gate entrance and community pool and spa.