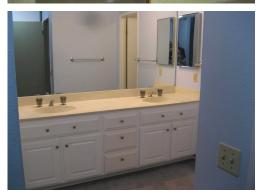

## 2439 Limehouse Ln, San Leandro, Ca 94578

Spacious 3 bedroom, 2.5 bath, two level townhome. Has remodeled kitchen with granite, tile, high end stainless appliances and recessed lighting. Family room off kitchen, Fire place in Living room, Hall bath has upgraded tile on floor and shower. Newer water heater and forced Air furnace. Two extra parking spots in drive way and lots of guest across street. Security gate entrance and community pool and spa.