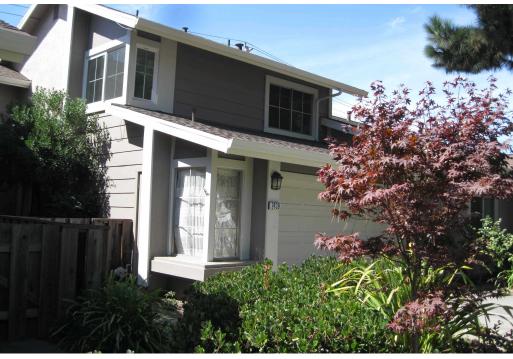

## 2439 Limehouse Ln, San Leandro, Ca 94578

Spacious 3 bedroom, 2.5 bath, two level townhome. Has remodeled kitchen with granite, tile, high end stainless appliances and recessed lighting. Family room off kitchen, Fire place in Living room, Hall bath has upgraded tile on floor and shower. Newer water heater and forced Air furnace. Two extra parking spots in drive way and lots of guest across street. Security gate entrance and community pool and spa.